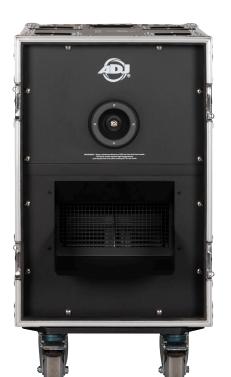

# 1650W hybrid water-based fog and faze machine engineered for professional use

The Entour Pileus, the latest addition to ADJ's renowned Entour Series, is a versatile, professional-grade multifunctional fog and faze machine tailored for large-scale productions. Encased in a durable flight case with locking castors, this robust machine offers the flexibility to produce either powerful fog bursts or a fine, faze-like mist using standard wa-ter-based fog fluid. Equipped with a high-performance 1650W heater, a variable-speed dispersion fan, and advanced fluid consumption management, it ensures precise output control and continuous operation for up to 35 seconds.

#### **PHYSICAL:**

- Tank: Dual 5.6L tanks
- 5-Pin DMX IN/Out Data Connections
- Locking Power Input Connection
- Input/Variable/switchable: 120V / 230V / 240V; 50/60Hz
- Heater Power 1650W
- Max Consumption: 1890W
- Fan Cooled
- Max Ambient Temp.(Ta) 40°C
- Dimensions (LxWxH) 33"x 26.75" x 16" / 841x679x408mm (wheels included)
- Weight: 122 lbs. / 55 kg