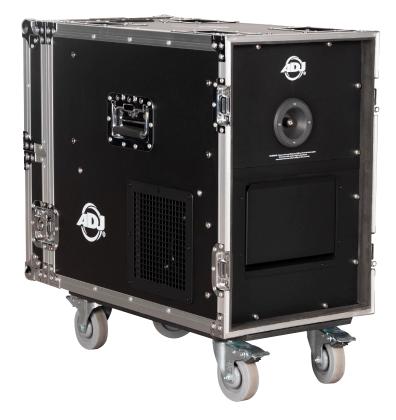

# 1650W hybrid water-based fog and faze machine engineered for professional use

The Entour Pileus, the latest addition to ADJ's renowned Entour Series, is a versatile, professional-grade multifunctional fog and faze machine tailored for large-scale productions. Encased in a durable flight case with locking castors, this robust machine offers the flexibility to produce either powerful fog bursts or a fine, faze-like mist using standard wa-ter-based fog fluid. Equipped with a high-performance 1650W heater, a variable-speed dispersion fan, and advanced fluid consumption management, it ensures precise output control and continuous operation for up to 35 seconds.

#### **FEATURES:**

- Creates Think Fog or think Faze Output
- On Board Control Timing Control
- Remote controller connectors 1/4" Jack
- LCD Display with 6-button Control
- OVP Over Voltage Protection
- 3 DMX Channel Modes :1CH, 2CH, 4CH
- Rugged Road Case Housing
- Heavy Duty Locking Casters
- Stacking Cups on Top of Case

#### **PHYSICAL:**

- Tank: Dual 5.6L tanks
- 5-Pin DMX IN/Out Data Connections
- Locking Power Input Connection
- Input/Variable/switchable: 120V / 230V / 240V; 50/60Hz
- Heater Power 1650W
- Max Consumption: 1890W
- Fan Cooled
- Max Ambient Temp.(Ta) 40°C
- Dimensions (LxWxH) 33"x 26.75" x 16" / 841x679x408mm (wheels included)
- Weight: 122 lbs. / 55 kg