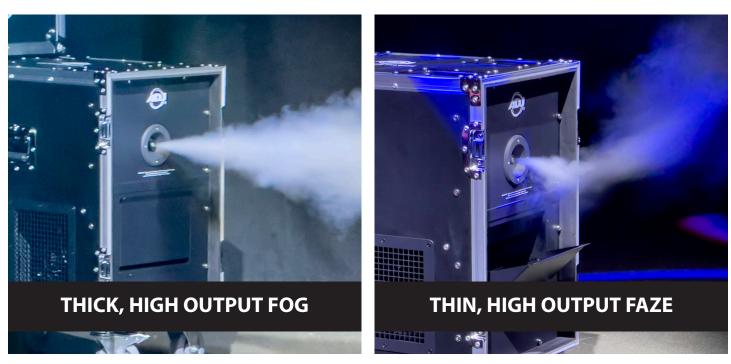

# 1650W hybrid water-based fog and faze machine engineered for professional use

The Entour Pileus, the latest addition to ADJ's renowned Entour Series, is a versatile, professional-grade multifunctional fog and faze machine tailored for large-scale productions. Encased in a durable flight case with locking castors, this robust machine offers the flexibility to produce either powerful fog bursts or a fine, faze-like mist using standard wa-ter-based fog fluid. Equipped with a high-performance 1650W heater, a variable-speed dispersion fan, and advanced fluid consumption management, it ensures precise output control and continuous operation for up to 35 seconds.

#### **FEATURES:**

- Creates Think Fog or think Faze Output
- On Board Control Timing Control
- Remote controller connectors 1/4" Jack
- LCD Display with 6-button Control
- OVP Over Voltage Protection
- 3 DMX Channel Modes :1CH, 2CH, 4CH
- Rugged Road Case Housing
- Heavy Duty Locking Casters
- Stacking Cups on Top of Case