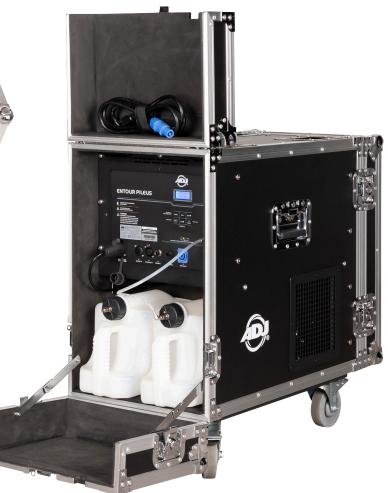

# 1650W hybrid water-based fog and faze machine engineered for professional use

The Entour Pileus, the latest addition to ADJ's renowned Entour Series, is a versatile, professional-grade multifunctional fog and faze machine tailored for large-scale productions. Encased in a durable flight case with locking castors, this robust machine offers the flexibility to produce either powerful fog bursts or a fine, faze-like mist using standard wa-ter-based fog fluid. Equipped with a high-performance 1650W heater, a variable-speed dispersion fan, and advanced fluid consumption management, it ensures precise output control and continuous operation for up to 35 seconds.

#### **PHYSICAL:**

- Tank: Dual 5.6L tanks
- 5-Pin DMX IN/Out Data Connections
- Locking Power Input Connection
- Input/Variable/switchable: 120V / 230V / 240V; 50/60Hz
- Heater Power 1650W
- Max Consumption: 1890W
- Fan Cooled
- Max Ambient Temp.(Ta) 40°C
- Dimensions (LxWxH) 33"x 26.75" x 16" / 841x679x408mm (wheels included)
- Weight: 122 lbs. / 55 kg

### **ENTOUR PILEUS**

Rugged Road Case with Locking Casters and Stacking Cups

Revised Janaury 2025

Specifications subject to change.