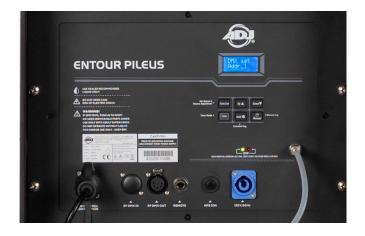

#### **FEATURES:**

- Creates Think Fog or think Faze Output
- On Board Control Timing Control
- Remote controller connectors 1/4" Jack
- LCD Display with 6-button Control
- OVP Over Voltage Protection
- 3 DMX Channel Modes :1CH, 2CH, 4CH
- Rugged Road Case Housing
- Heavy Duty Locking Casters
- Stacking Cups on Top of Case

#### **PHYSICAL:**

- Tank: Dual 5.6L tanks
- 5-Pin DMX IN/Out Data Connections
- Locking Power Input Connection
- Input/Variable/switchable: 120V / 230V / 240V; 50/60Hz
- Heater Power 1650W
- Max Consumption: 1890W
- Fan Cooled
- Max Ambient Temp.(Ta) 40°C
- Dimensions (LxWxH) 33"x 26.75" x 16" / 841x679x408mm (wheels included)
- Weight: 122 lbs. / 55 kg