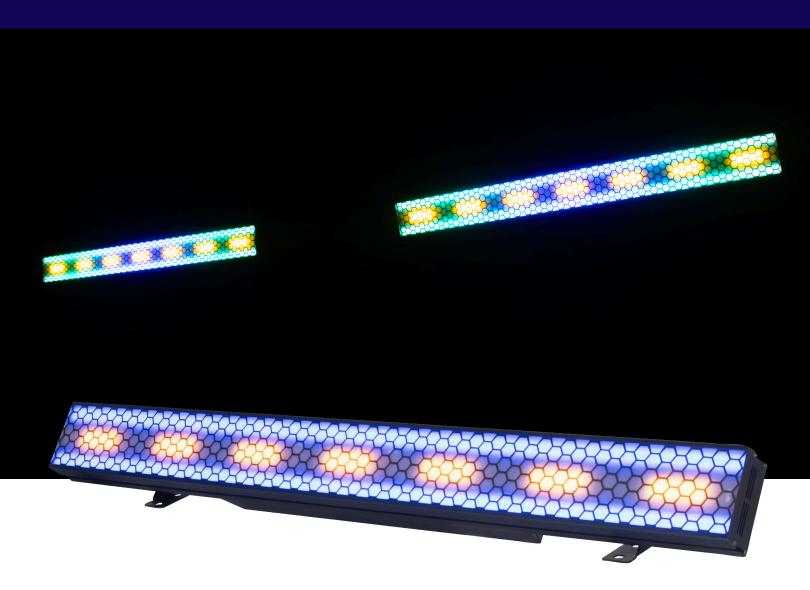

## 1-meter strobe and blinder that combines power and versatility

The Eliminator Lighting Elecktron Bar FX is a versatile and powerful lighting effect, designed to bring vibrant colors and excitement illumination to any entertainment events, performances, or venues. Equipped with seven 40-Watt Amber (1800K) LEDs and 528x 0.5-Watt RGB (5050 SMD) LEDs, this fixture creates stunning visual effects, blending warm amber tones with dynamic RGB color chases and for endless creative possibilities.

## **FEATURES:**

- Light Source: 7x 40W 1800K (Amber) LEDs + 528x RGB (0.5W, 5050 SMD) LEDs
- 60 Built-In Visually Impactful Programs
- Dimming: 0-100%
- Shutter: 0-20 Strobe flashes per second
- Control: DMX512, Primary/Secondary & Sound Active
- DMX Channel Modes: 7, 12 or 20-channels
- Display: 4x 8 segment LCE Display
- Power Input: AC100-265V, 50/60Hz
- Max Power Consumption: 300W
- Data: 3-Pin DMX IN/Out
- Power: Locking Connectors In/Out
- Dimensions (LxWxH): 39.37" x 5.11" x 3.9" / 1000x130x100mm
- Weight: 10.5 lbs. / 4.8Kg
- Cooling System: 3 Fans
- IP Rating: IP20