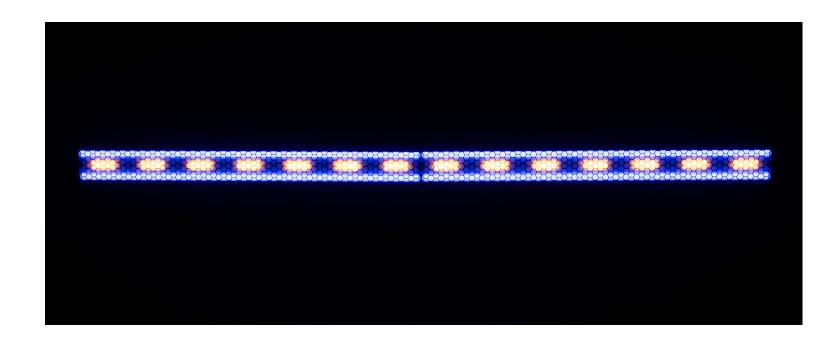

## 1-meter strobe and blinder that combines power and versatility

The Eliminator Lighting Elecktron Bar FX is a versatile and powerful lighting effect, designed to bring vibrant colors and excitement illumination to any entertainment events, performances, or venues. Equipped with seven 40-Watt Amber (1800K) LEDs and 528x 0.5-Watt RGB (5050 SMD) LEDs, this fixture creates stunning visual effects, blending warm amber tones with dynamic RGB color chases and for endless creative possibilities.

With 60 built-in programs, a full dimming range (0–100%), and an adjustable strobe rate of 0–20 flashes per second, the Elecktron Bar FX gives you complete control over your lighting ambiance. Whether you're using DMX512, primary/secondary, or sound-activated modes, you can seamlessly adapt the effect to your needs with its 7, 12, or 20-channel DMX modes.