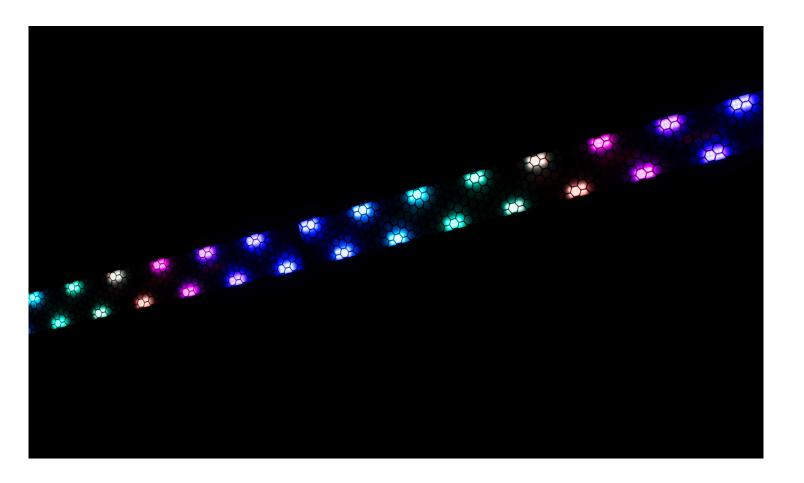

## 1-meter strobe and blinder that combines power and versatility

The Eliminator Lighting Elecktron Bar FX is a versatile and powerful lighting effect, designed to bring vibrant colors and excitement illumination to any entertainment events, performances, or venues. Equipped with seven 40-Watt Amber (1800K) LEDs and 528x 0.5-Watt RGB (5050 SMD) LEDs, this fixture creates stunning visual effects, blending warm amber tones with dynamic RGB color chases and for endless creative possibilities.

## **FEATURES:**

- Light Source: 7x 40W 1800K (Amber) LEDs + 528x RGB (0.5W, 5050 SMD) LEDs
- 60 Built-In Visually Impactful Programs
- Dimming: 0-100%
- Shutter: 0-20 Strobe flashes per second
- Control: DMX512, Primary/Secondary & Sound Active
- DMX Channel Modes: 7, 12 or 20-channels
- Display: 4x 8 segment LCE Display
- Power Input: AC100-265V, 50/60Hz
- Max Power Consumption: 300W
- Data: 3-Pin DMX IN/Out
- Power: Locking Connectors In/Out
- Dimensions (LxWxH): 39.37" x 5.11" x 3.9" / 1000x130x100mm
- Weight: 10.5 lbs. / 4.8Kg
- Cooling System: 3 Fans
- IP Rating: IP20