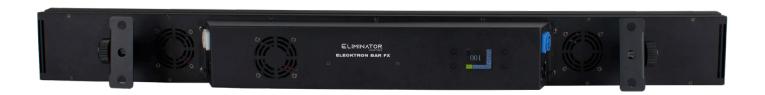

Engineered for reliability and convenience, the Elecktron Bar FX features advanced physical features such as locking In/Out power connectors, 3-pin DMX IN/OUT, and a 4-segment LED display for intuitive operation. Its durable design is complemented by adjustable hanging brackets for floor or truss mounting. Plus, a 3-fan cooling system ensuring peak performance during extended use.

## **FEATURES:**

- Light Source: 7x 40W 1800K (Amber) LEDs + 528x RGB (0.5W, 5050 SMD) LEDs
- 60 Built-In Visually Impactful Programs
- Dimming: 0-100%
- Shutter: 0-20 Strobe flashes per second
- Control: DMX512, Primary/Secondary & Sound Active
- DMX Channel Modes: 7, 12 or 20-channels
- Display: 4x 8 segment LCE Display
- Power Input: AC100-265V, 50/60Hz
- Max Power Consumption: 300W
- Data: 3-Pin DMX IN/Out
- Power: Locking Connectors In/Out
- Dimensions (LxWxH): 39.37" x 5.11" x 3.9" / 1000x130x100mm
- Weight: 10.5 lbs. / 4.8Kg
- Cooling System: 3 Fans
- IP Rating: IP20