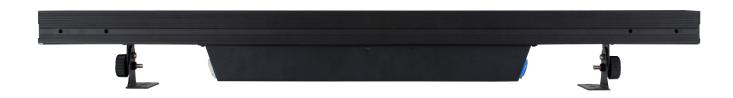

Engineered for reliability and convenience, the Elecktron Bar FX features advanced physical features such as locking In/Out power connectors, 3-pin DMX IN/OUT, and a 4-segment LED display for intuitive operation. Its durable design is complemented by adjustable hanging brackets for floor or truss mounting. Plus, a 3-fan cooling system ensuring peak performance during extended use.

Compact and lightweight at just 10.5 lbs. (4.8Kg), with professional-grade components, this IP20-rated lighting effect is perfect for DJs, stage productions, or venues and event productions. Transform your space and create stunning visuals with the Elecktron Bar FX.