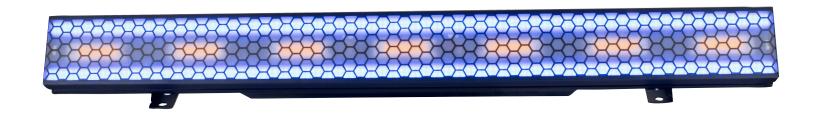

## 1-meter strobe and blinder that combines power and versatility

The Eliminator Lighting Elecktron Bar FX is a versatile and powerful lighting effect, designed to bring vibrant colors and excitement illumination to any entertainment events, performances, or venues. Equipped with seven 40-Watt Amber (1800K) LEDs and 528x 0.5-Watt RGB (5050 SMD) LEDs, this fixture creates stunning visual effects, blending warm amber tones with dynamic RGB color chases and for endless creative possibilities.

## **FEATURES:**

- Light Source: 7x 40W 1800K (Amber) LEDs + 528x RGB (0.5W, 5050 SMD) LEDs
- 60 Built-In Visually Impactful Programs
- Dimming: 0-100%
- Shutter: 0-20 Strobe flashes per second
- Control: DMX512, Primary/Secondary & Sound Active
- DMX Channel Modes: 7, 12 or 20-channels
- Display: 4x 8 segment LCE Display
- Power Input: AC100-265V, 50/60Hz
- Max Power Consumption: 300W
- Data: 3-Pin DMX IN/Out
- Power: Locking Connectors In/Out
- Dimensions (LxWxH): 39.37" x 5.11" x 3.9" / 1000x130x100mm
- Weight: 10.5 lbs. / 4.8Kg
- Cooling System: 3 Fans
- IP Rating: IP20