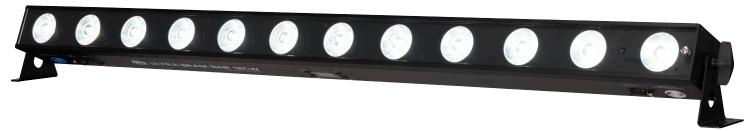

# **ULTRA BEAM BAR I2CW**

The Ultra Beam Bar 12CW is a dynamic white lighting beam solution. This sleek 41.75-inch (1 meter) linear fixtures is powered by twelve 20W cool white LEDs (6200K), with full pixel control allowing users to create stunning lingtshows. Includes the UCIR remote control.

The Ultra Beam Bar 12CW is a powerful, versatile LED lighting solution designed for dynamic indoor environments like stages, clubs, and entertainment venues. Measuring 41.75 inches (1 meter), this sleek, linear bar is equipped with twelve high-performance 20W cool white LEDs, offering an impressive 6200K color temperature and 5-degree beam angle per pixel for sharp, precise illumination.