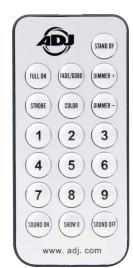

For added convenience, the Ultra Beam Bar 12CW includes the UC-IR remote for easy operation and supports DMX, RDM and RDM Net for seamless remote monitoring and control. It also features 0-100% electronic dimming, multiple dim modes and dim curves to suit any environment, from stages to TV sets.

#### **FEATURES:**

- 12 Sharp Beams
- Primary / Secondary stand alone control mode
- 13 Built-In Programs
- Compatible with the included ADJ UC-IR remote.
  Operates at a distance of up to 32.8 feet (10 meters
- Horizontal Magnetic Alignment feature (Built-In)
- DMX, RDM and RDM NET Compliant
- Pixel Flip mode