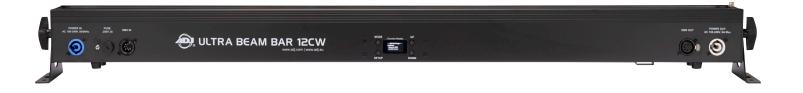

#### **CONTROL:**

- OLED Display with 4-buttons
- 5 DMX Channel Modes: 1, 3, 12, 14, & 19 Channels
- Individual pixel controllable in 12, 14 and 19 channel DMX modes
- 5 operational modes: Manual Pixel, Manual Program, Program Sound Trigger, and DMX-512 Modes
- LED Refresh Rate: 1.9KHz
- 6 selectable Dim Modes (Standard, Stage, TV, Architectural, Theatre & Stage 2)
- 4 selectable Dim Curves (Square, Linear, Inv. Square & S. Curve)
- Built-In Microphone for sound trigger
- Synchronized, pulse and random strobing
- Electronic Dimming: 0-100%

#### **CONNECTIONS:**

- Linkable: DMX via 5-pin XLR cable
- Indoor Locking power In/Out to daisy chain power
- Safety Loop