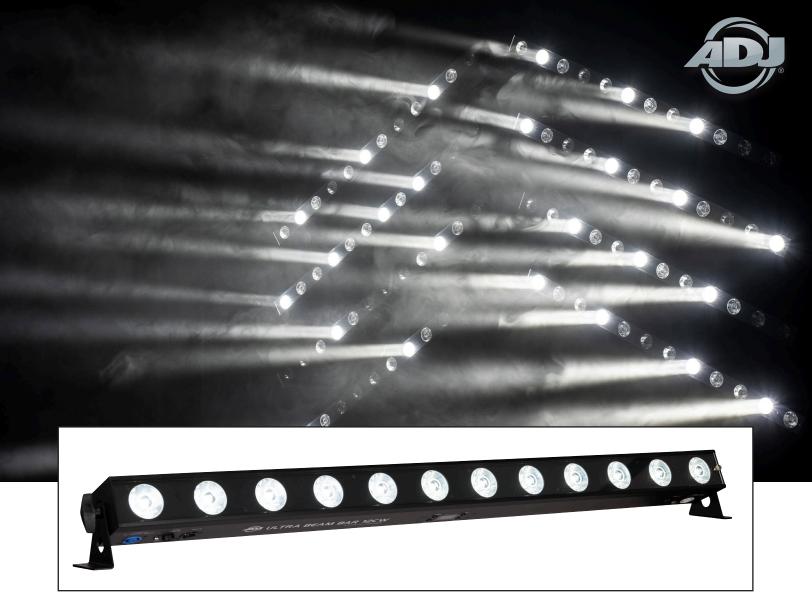

# **ULTRA BEAM BAR I2CW**

The Ultra Beam Bar 12CW is a dynamic white lighting beam solution. This sleek 41.75-inch (1 meter) linear fixtures is powered by twelve 20W cool white LEDs (6200K), with full pixel control allowing users to create stunning lingtshows. Includes the UCIR remote control.

The Ultra Beam Bar 12CW is a powerful, versatile LED lighting solution designed for dynamic indoor environments like stages, clubs, and entertainment venues. Measuring 41.75 inches (1 meter), this sleek, linear bar is equipped with twelve high-performance 20W cool white LEDs, offering an impressive 6200K color temperature and 5-degree beam angle per pixel for sharp, precise illumination.

With individual pixel control via DMX and a wide range of built-in programs, including synchronized and random strobe effects, the Ultra Beam Bar 12CW allows for stunning visual effects and dynamic lighting design. The fixture offers 13 built-in programs and a customizable strobe rate from 0.3Hz to 11Hz, giving you full creative control over your lighting setup.