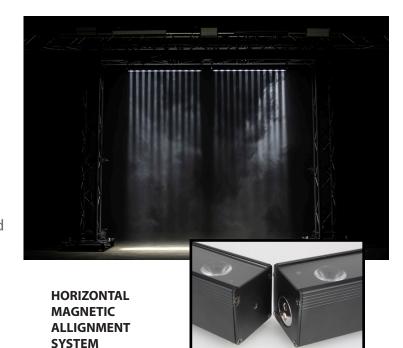

Like other ADJ Ultra Bar Series fixtures, the Ultra Beam Bar12CW has magnets on the end caps allowing seamless fixture alignment when using multiple fixtures together. With its compact design, easy installation, and linkable power capabilities, the Ultra Beam Bar CW12 is the ideal lighting solution for any professional lighting setup.

#### **FEATURES:**

- 12 Sharp Beams
- Primary / Secondary stand alone control mode
- 13 Built-In Programs
- Compatible with the included ADJ UC-IR remote.
  Operates at a distance of up to 32.8 feet (10 meters
- Horizontal Magnetic Alignment feature (Built-In)
- DMX, RDM and RDM NET Compliant
- Pixel Flip mode