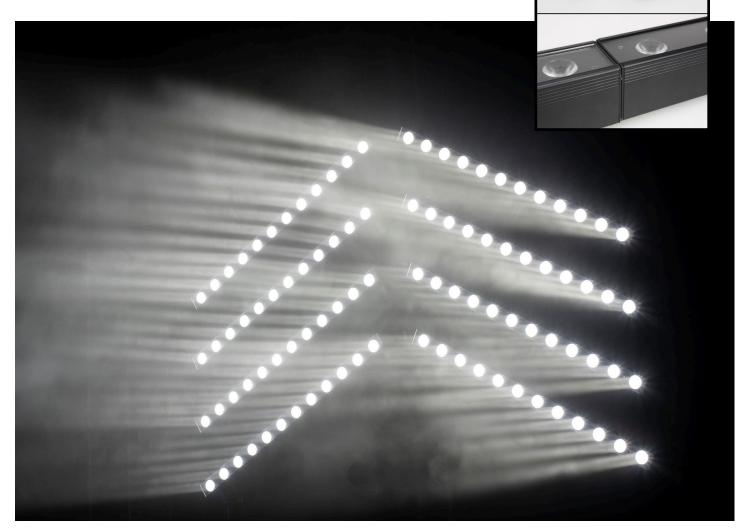

The Ultra Beam Bar 12CW is a powerful, versatile LED lighting solution designed for dynamic indoor environments like stages, clubs, and entertainment venues. Measuring 41.75 inches (1 meter), this sleek, linear bar is equipped with twelve high-performance 20W cool white LEDs, offering an impressive 6200K color temperature and 5-degree beam angle per pixel for sharp, precise illumination.

#### **FEATURES:**

- 12 Sharp Beams
- Primary / Secondary stand alone control mode
- 13 Built-In Programs
- Compatible with the included ADJ UC-IR remote.
  Operates at a distance of up to 32.8 feet (10 meters
- Horizontal Magnetic Alignment feature (Built-In)
- DMX, RDM and RDM NET Compliant
- Pixel Flip mode