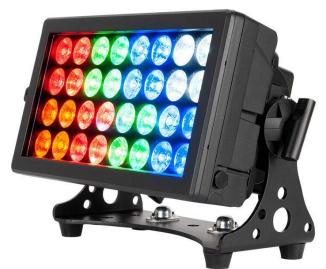

## 32 HEX IP Panel

Code: 1237000203

Sold Separately: Barndoor BLK 32 HEX Panel IP 1237000206

The ADJ 32 HEX Panel IP is an IP65 rated multi-functional wash / blinder / color strobe fixture for indoor or outdoor use. It features 32x12W HEX LEDs RGBWA+UV,

8 individually controlled sections and a 24-degree beam angle. With an all metal, white housing and IP65 outdoor rating, its protected from elements - dust, sand, moisture and liquids. It includes a magnetic removable filter frame with a diffusion filter to change the beam angle. On the rear panel it features IP65 5pin DMX and IP65 Locking Power In/Out connections to daisy chain the power. Both the DMX and Power connections are fitted with rubber protective covers. An OLED display with touch buttons helps to easily navigate the functions of the fixture. The 32 HEX Panel IP Pearl is flicker free for film and broadcast and has multiple DMX control modes, dimmer curve modes, and selectable gamma and LED refresh rate settings.

Light Source:

- LED: 32x 12W HEX (6-In-1) RGBWA+UV LEDs (50,000 hr.)
- LUX: 33040 @ 1M, 1322 @ 5M (Full On No UV); 20659 @ 1M, 826 @ 5M (Full On)

Features:

- IP65 rated protects from dust, sand, moister, water
- Beam Angle: 24-degrees
- All metal construction with black housing built to last for Touring Application, includes heavy duty bracket
- Sure-lock locking bracket system (securely locks every 10-degrees)
- · Includes magnetic removable filter frame with diffusion filter
- Flicker free for film and broadcast
- Display: OLED display with function buttons
- Data In/Out: IP65 5-pin XLR, DMX In/Out (with rubber protective covers over connections)
- Power In/Out: IP65 Locking Power In/Out (with rubber protective covers over connections)
- Control Mode: DMX512, RDM (remote Device Management), 7 DMX Channel Modes
- 8 individually controlled sections
- 16-bit 0-100% Dimming, 5 Dimming Curve Modes
- Adjustable Gamma Brightness and LED Refresh Rate settings